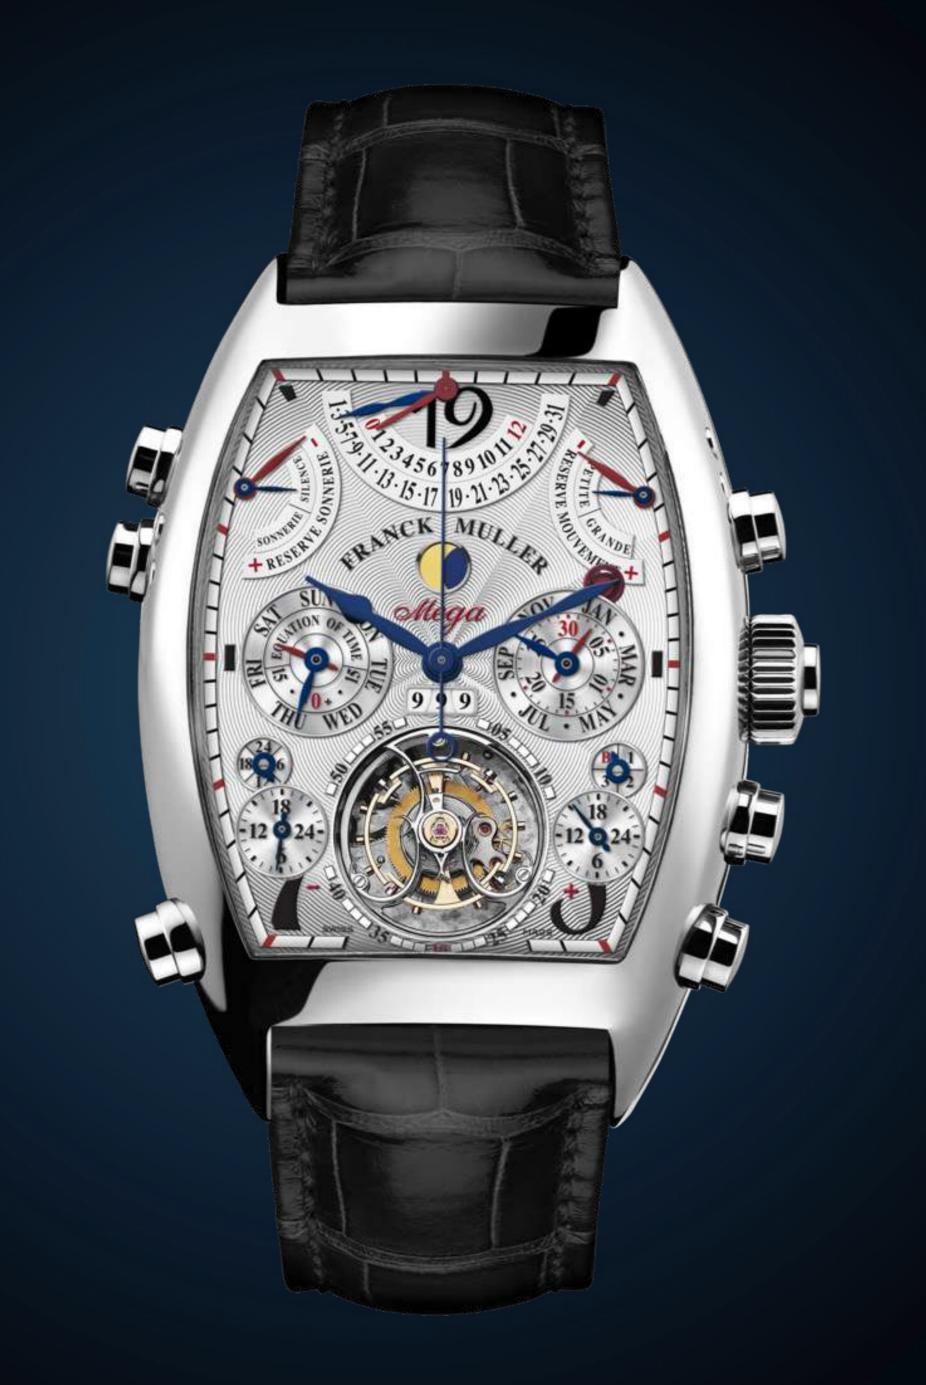

# THE WORLD'S MOST COMPLICATED WATCH

In the world of contemporary high watchmaking, there is one single timepiece that so profoundly encapsulates a sense of reverence that it compels even the most jaded watch connoisseur into humbled silence — Aeternitas Mega.

In 1989, Franck Muller set about creating a watch of unrivalled complication. Today, with 36 complications and 1,483 components, the Aeternitas Mega is indeed the most complicated watch in the world.

Every Franck Muller watch is born out of pleasure and never as a commercial necessity. Every timepiece we've made has tried to bring something new and innovative to horology, to help in the evolution of its continuous story. I've always had one objective in mind, which is to ensure that our watches are emotionally impactful — that they delight their owners while representing the finest quality in the Swiss industry.