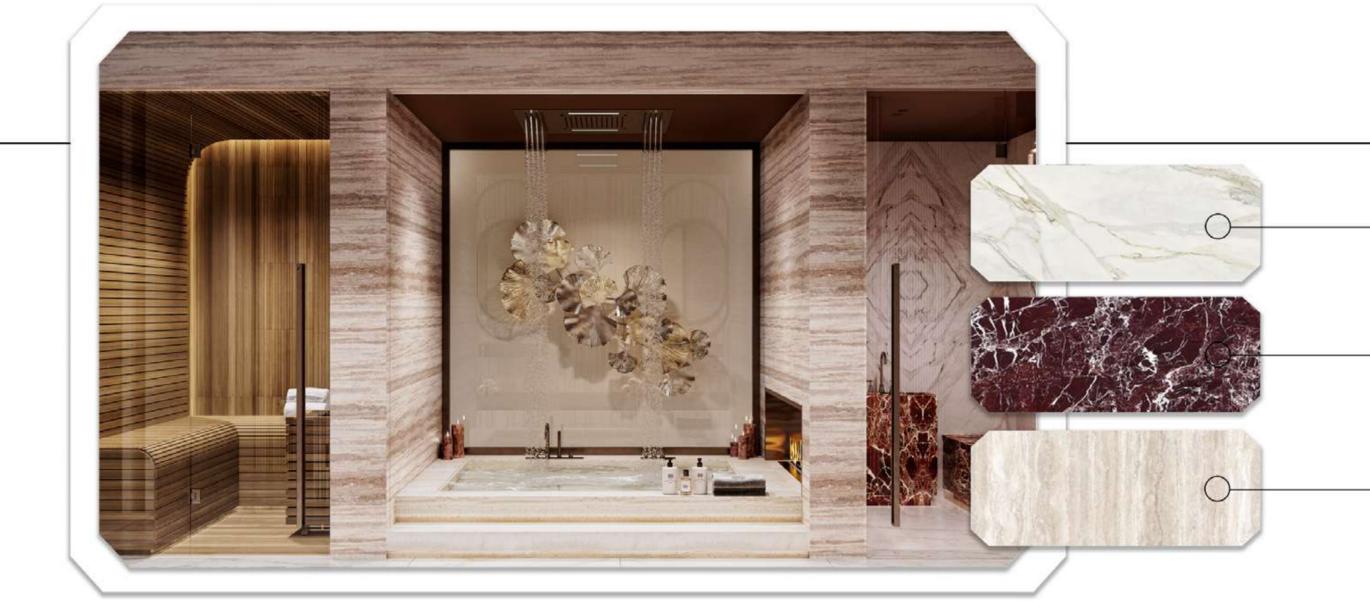

## BATHROOM

The selection of materials, finishes, and fittings used in the bathrooms transforms a functional space into an oasis of well-being. From the taps to accessories, all have been sourced from Villeroy & Boch, a name with a worldwide reputation for High quality, innovation and , luxury.

Sanitary ware accessories: Villeroy & Boch

### FLOORING

**European Natural Marble & Travertine Marble** 

Natural

### COUNTER

Reconstituted Stone.

### WALLS

**European Natural Marble & Travertine Marble** 