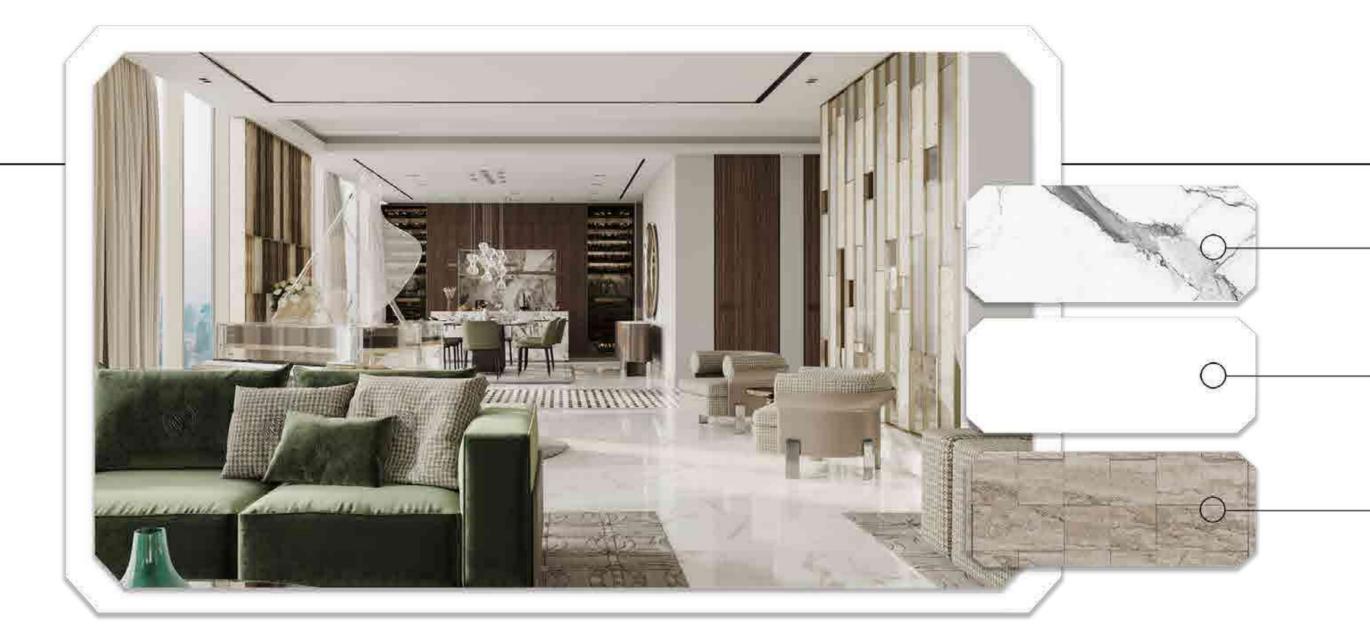

## INTERIORS

The residences at Franck Muller Aeternitas Tower Living showcase interiors that project luxury and welcoming atmosphere.

The use of carefully selected high-quality materials and finishes creates touch of heavenly living space.
Kitchens and bathrooms feature European natural Marble stone,

while attention to detail can be seen throughout every aspect of the residence and the innovative space management.

Chandelier: Swarovski

### MATERIALS & FINISHES

### FLOORING

**European Natural Marble & travertine Marble** 800mm\* 800mm / 1200mm \* 600mm

WALL PAINT

**DECORATION PAINT Textured Paint** 

**Comfortable White** 

**RAL 9010** 

WALLS Marble Mosaic

Natural

WOODEN DECORATION

**Natural** 

Walnut