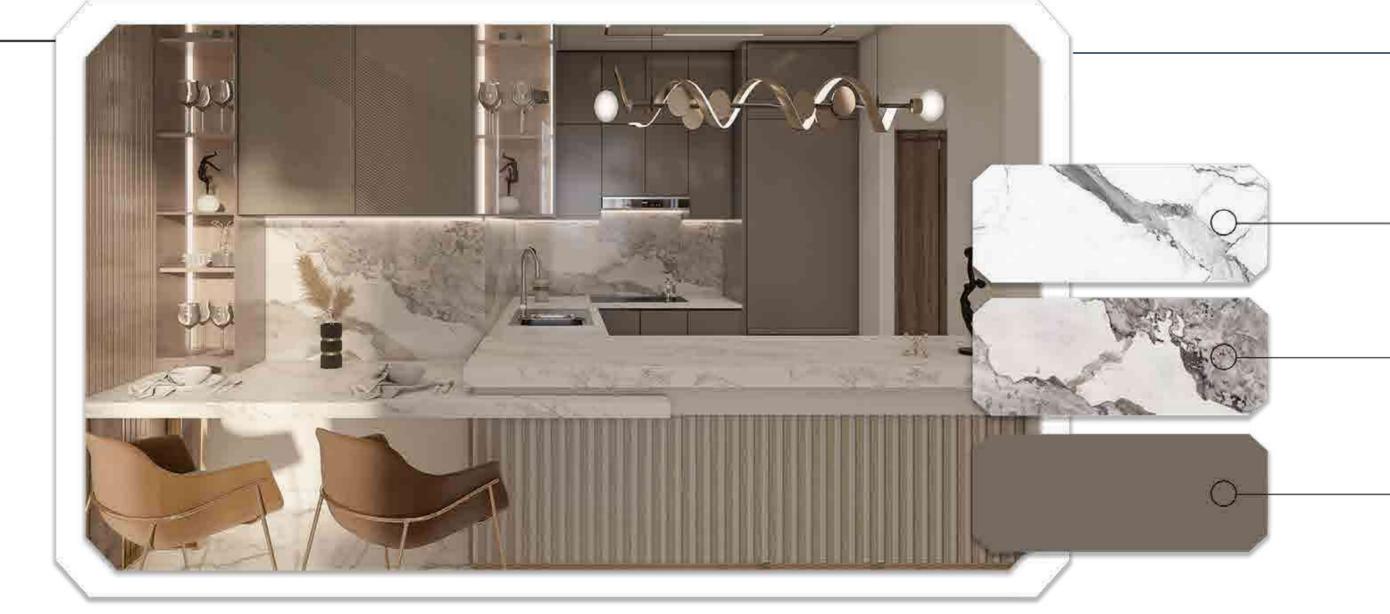

## KITCHEN

The kitchen spaces at Franck Muller Aeternitas Tower have been designed to be highly functional and durable, while providing the desired luxury and class. High-quality materials and equipment have been selected to create smart storage spaces and luxurious countertops, with finishes that enhance the aesthetic value as well as their functional use.

Kitchen Sink mixer : Villeroy & Boch

Brand of built-in appliances: Bosch

Appliance: Built-in Fridge Energy Efficiency: A++

Appliance: Built-in Stove hood

Appliance: Built-in Electric

Appliance: Built-in Electric Oven

### COUNTER

Reconstituted Stone.

### **JOINERY**

Solid Wood & PU