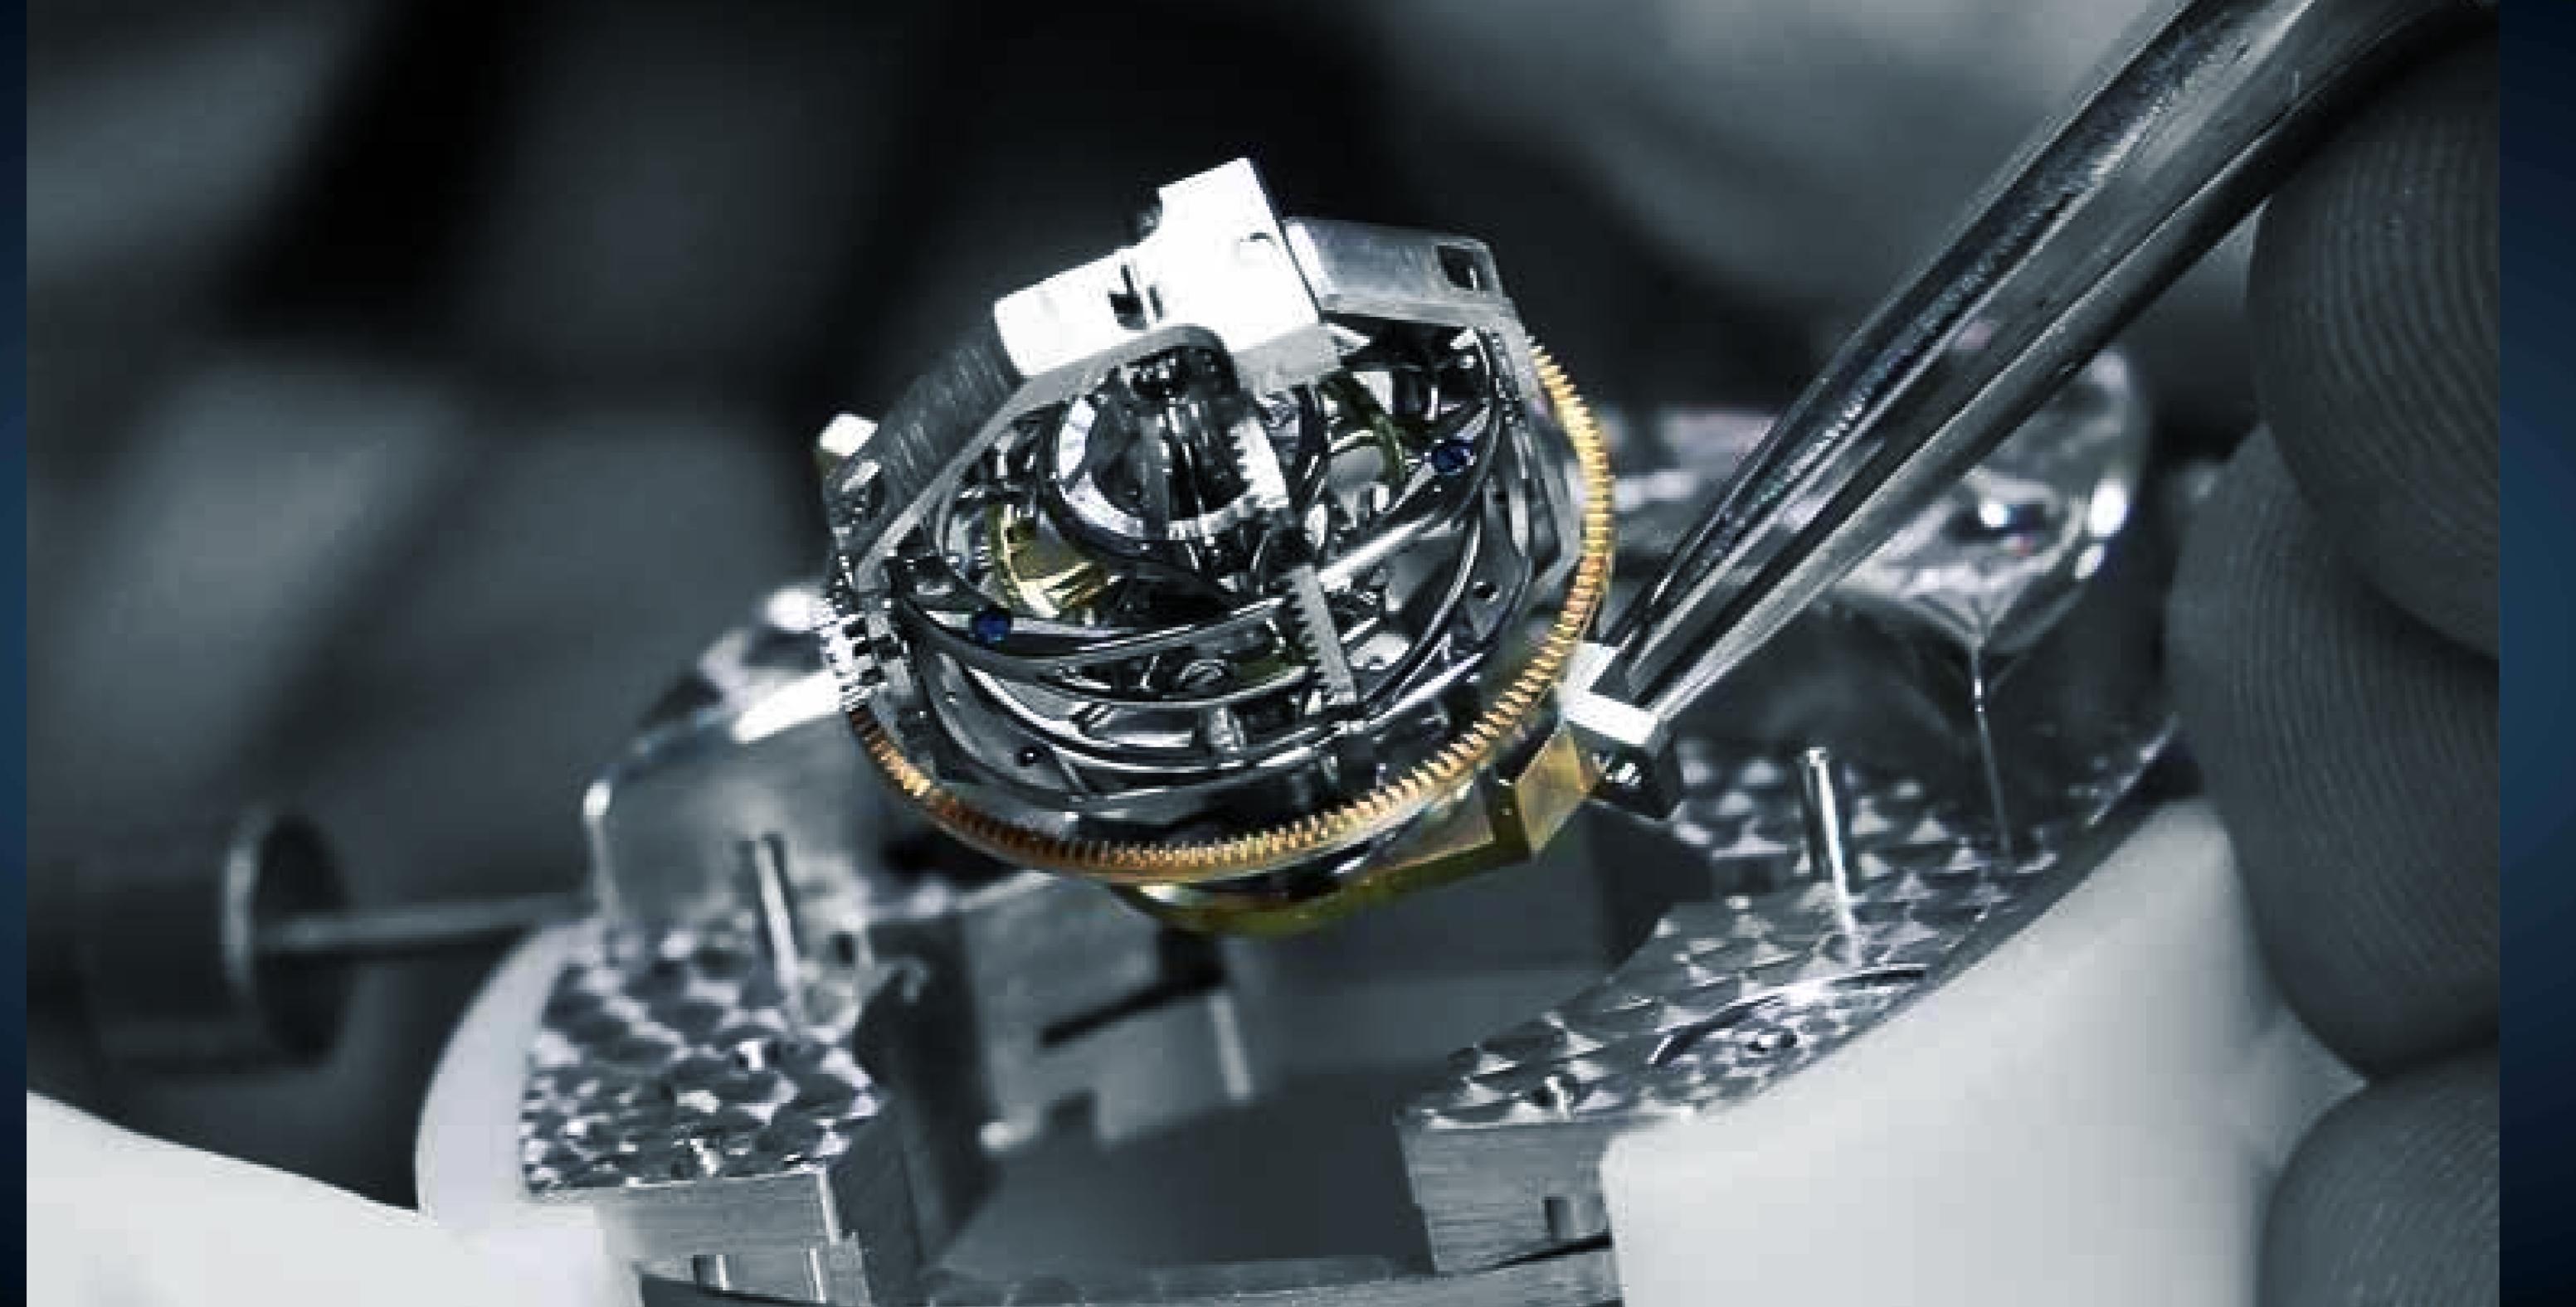

In 1989, Franck Muller set about creating a watch of unrivalled complication. Today, with 36 complications and 1,483 components, the Aeternitas Mega is indeed the most complicated watch in the world.

Every Franck Muller watch is born out of pleasure and never as a commercial necessity. Every timepiece we've made has tried to bring something new and innovative to horology, to help in the evolution of its continuous story. I've always had one objective in mind, which is to ensure that our watches are emotionally impactful — that they delight their owners while representing the finest quality in the Swiss industry.

# INSIRED BY THE MOST COMPLICATED WATCH EVER MADE

The Aeternitas Mega is the pinnacle of success in the art of watchmaking in terms of complexity and complication.

A wondrous specimen of micro-mechanic and watchmaking know-how. And when you step into the tallest branded residential tower in the world, it is nothing short of extraordinary.