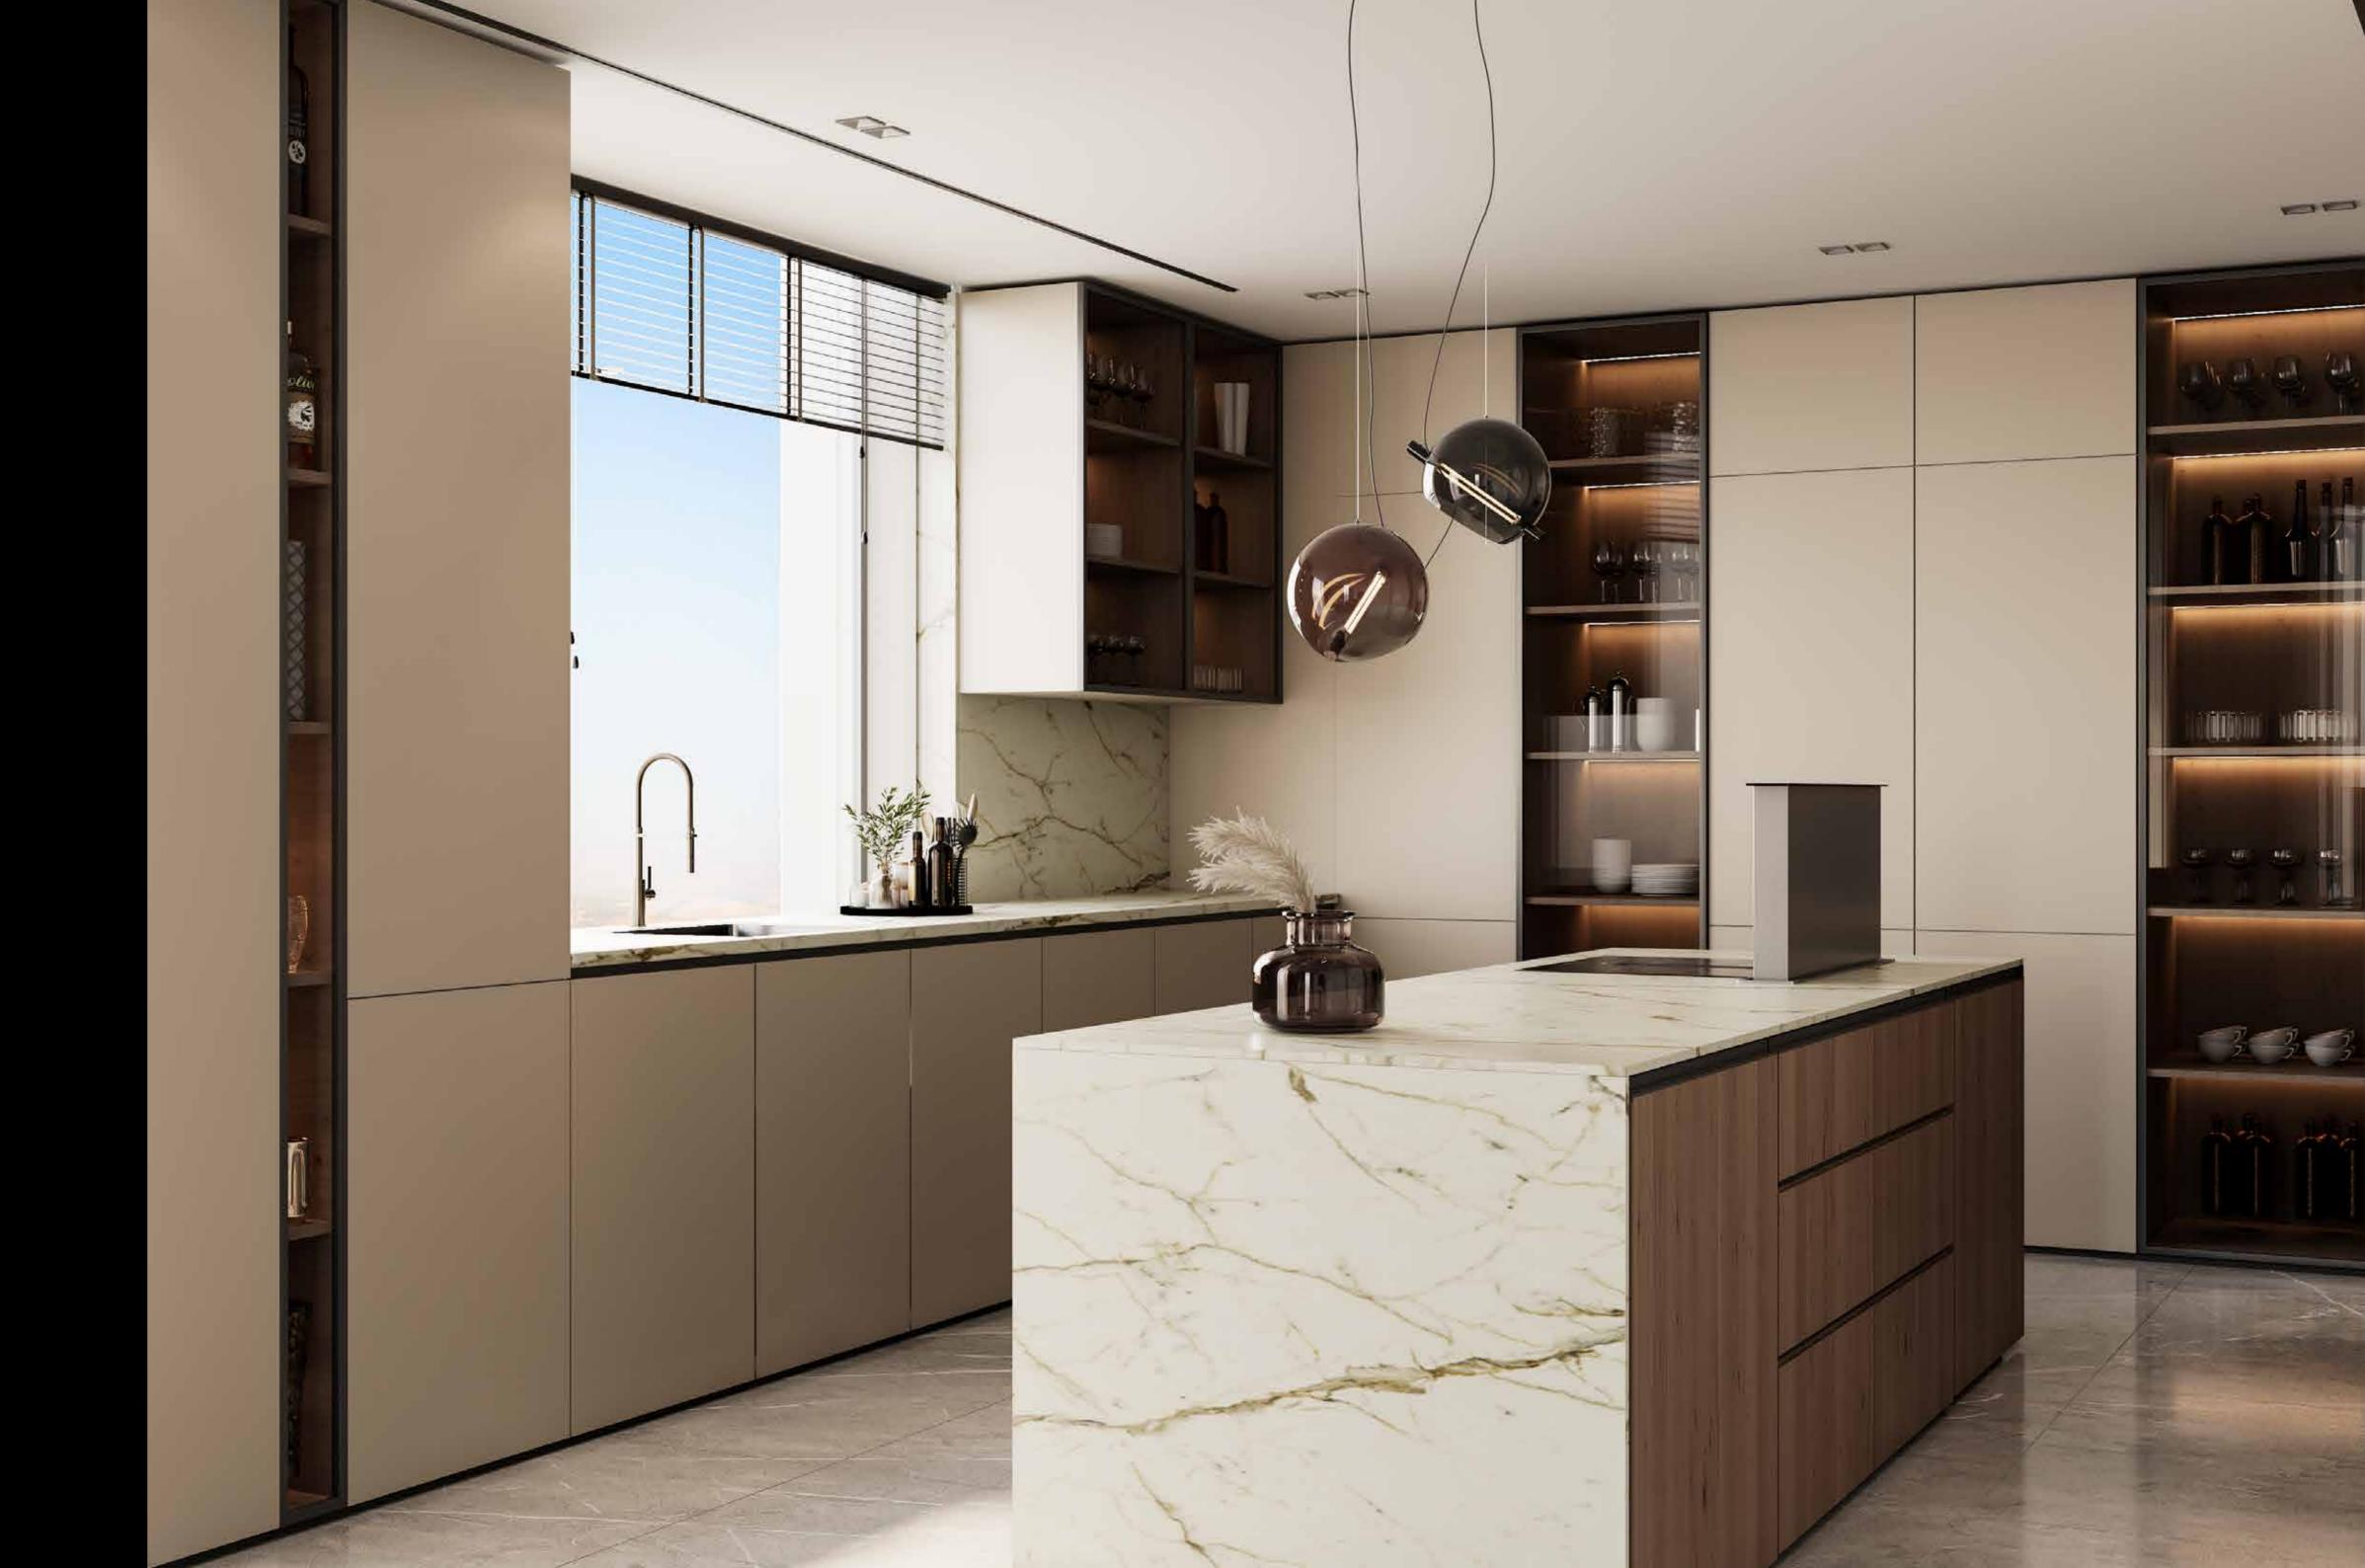

## KITCHEN

The kitchen spaces at Franck Muller Aeternitas Tower have been designed to be highly functional and durable, while providing the desired luxury and class. High-quality materials and equipment have been selected to create smart storage spaces and luxurious countertops, with finishes that enhance the aesthetic value as well as their functional use.

Kitchen Sink mixer : Villeroy & Boch

Brand of built-in appliances: Bosch

Appliance: Built-in Fridge Energy Efficiency: A++

Appliance: Built-in Stove hood

Appliance: Built-in Electric

Appliance: Built-in Electric Oven

Kitchen Sink mixer : Villeroy & Boch

Brand of built-in appliances: Siemens

Appliance: **Built-in Fridge** Energy Efficiency: **A++**  Appliance: Built-in Stove hood

Appliance: Built-in Electric
Stove

Appliance: Built-in Electric Oven