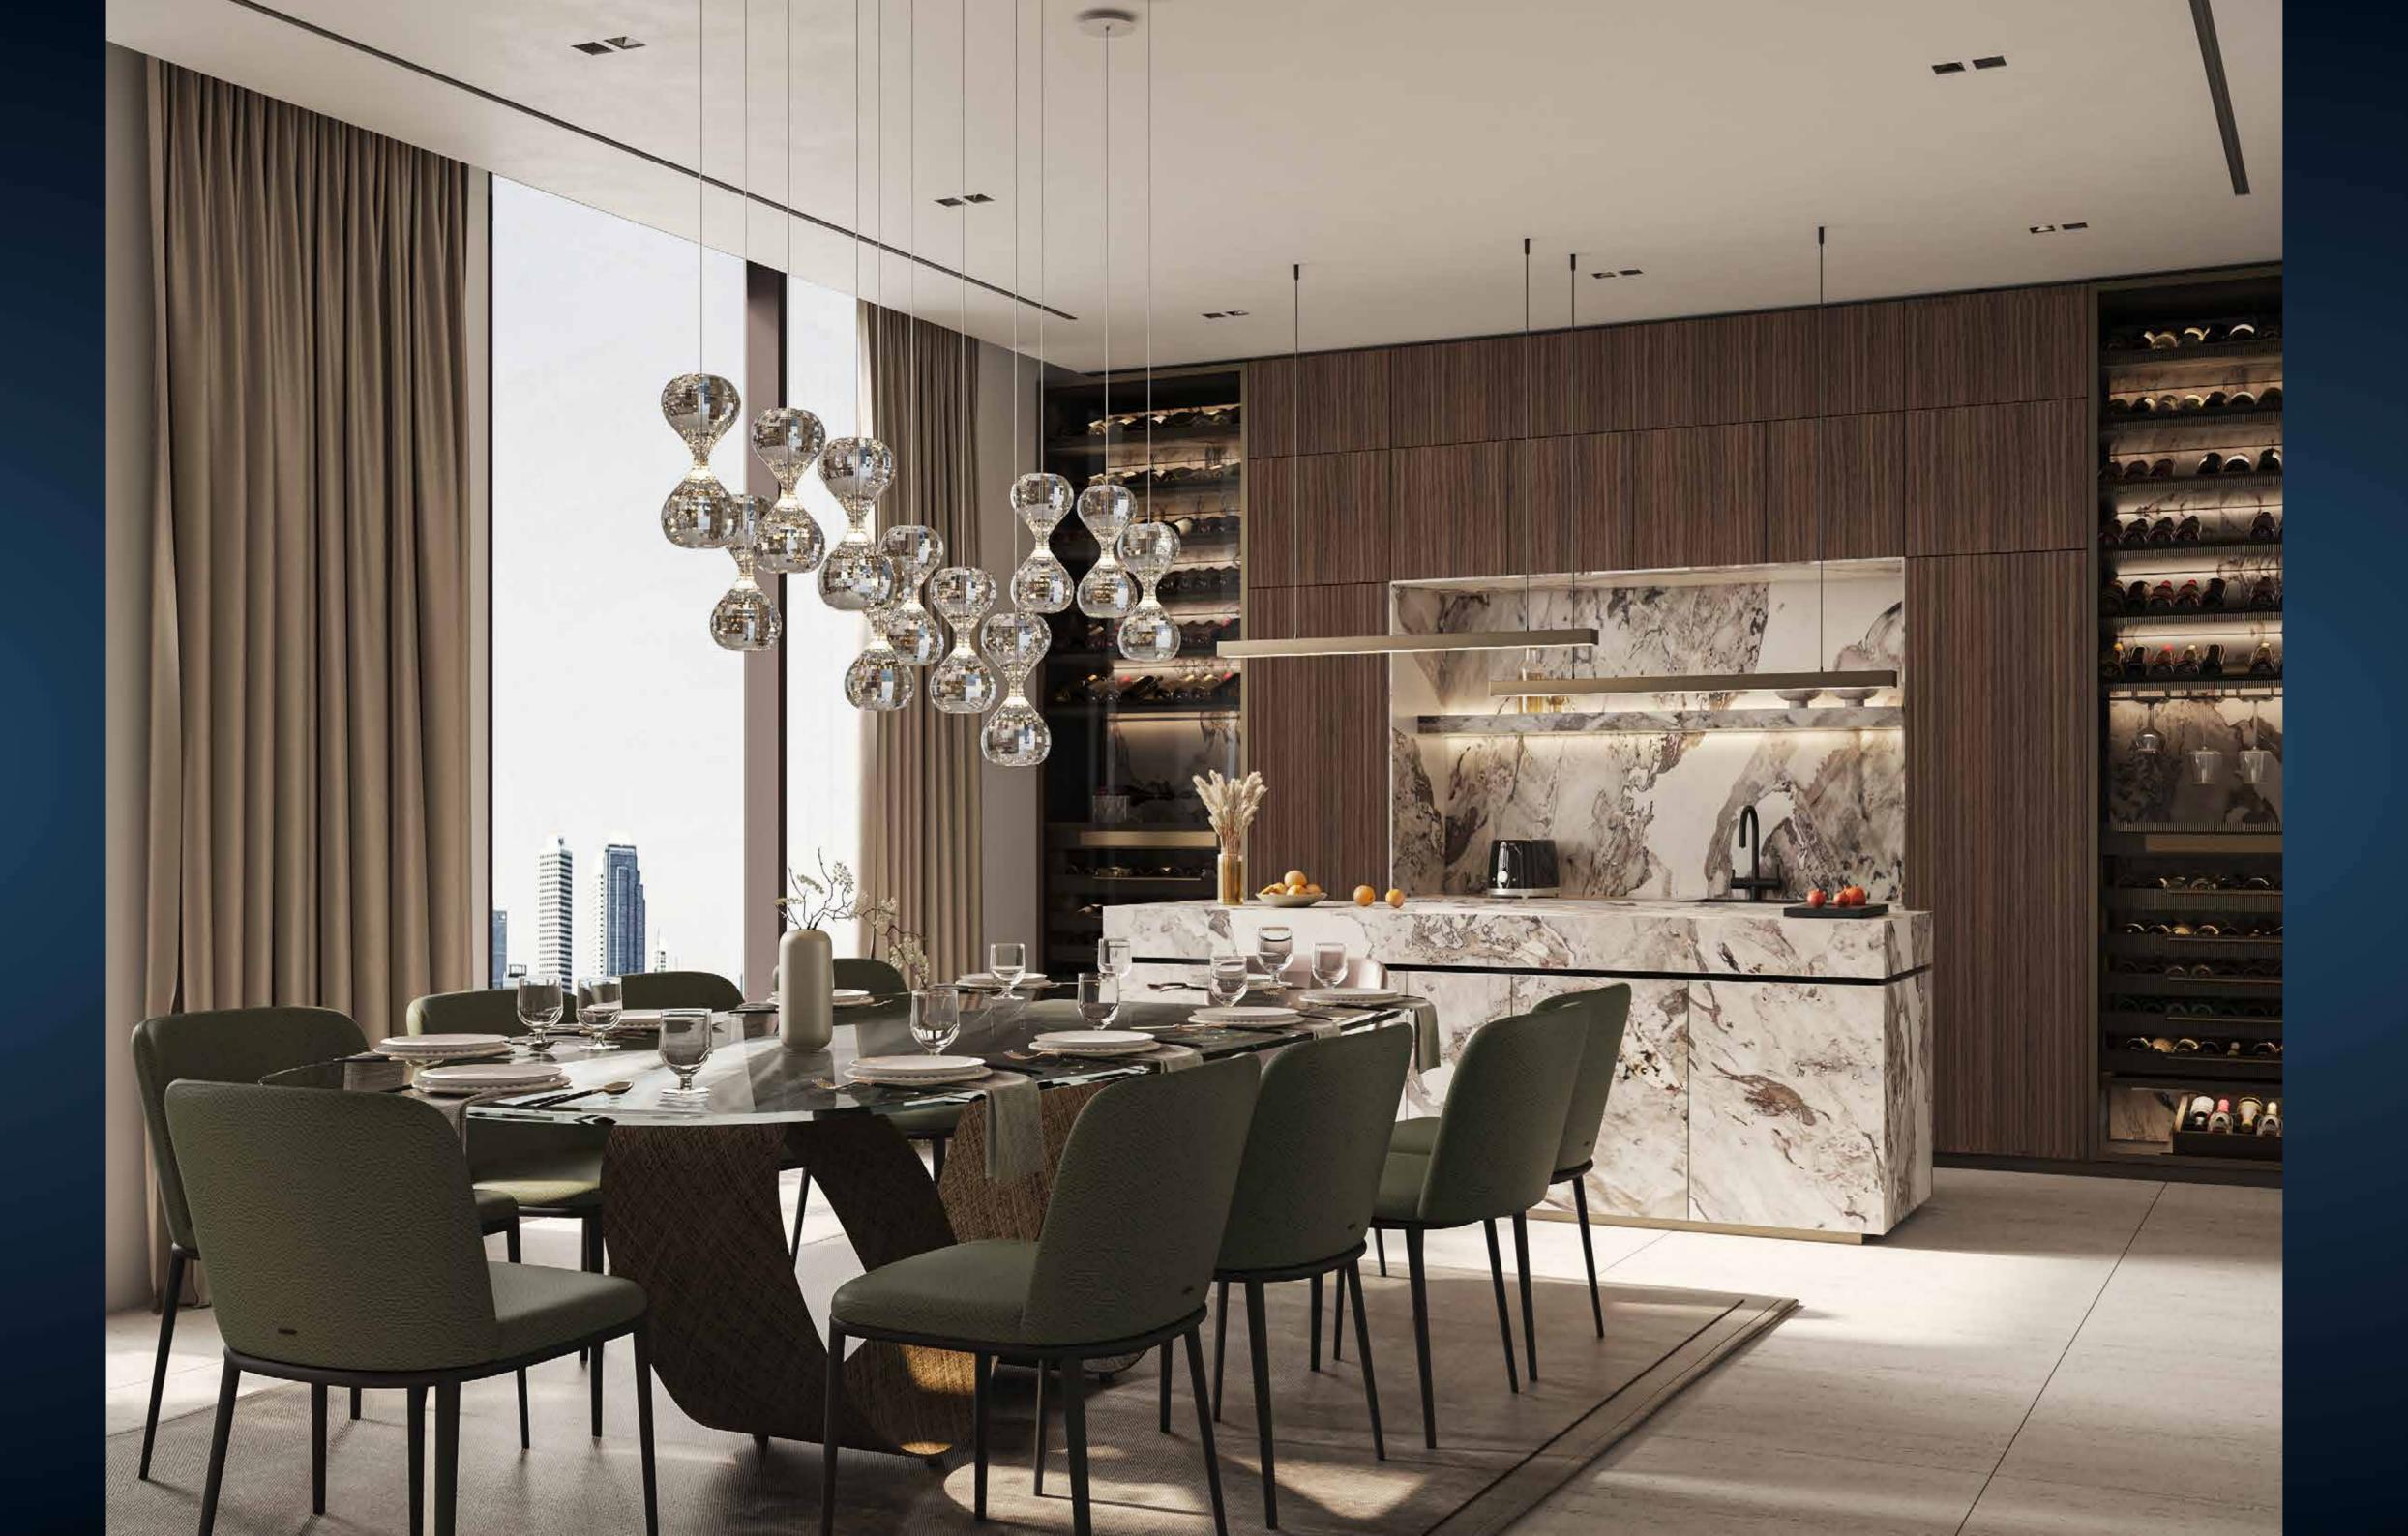

## KITCHEN

The kitchen spaces at Franck Muller Aeternitas Tower have been designed to be highly functional and durable, while providing the desired luxury and class. High-quality materials and equipment have been selected to create smart storage spaces and luxurious countertops, with finishes that enhance the aesthetic value as well as their functional use.

Kitchen Sink mixer : Villeroy & Boch

Brand of built-in appliances: Bosch

Appliance: Built-in Fridge Energy Efficiency: A++

Appliance: Built-in Stove hood

Appliance: Built-in Electric

Appliance: Built-in Electric Oven

Appliance: Built-in Microwave