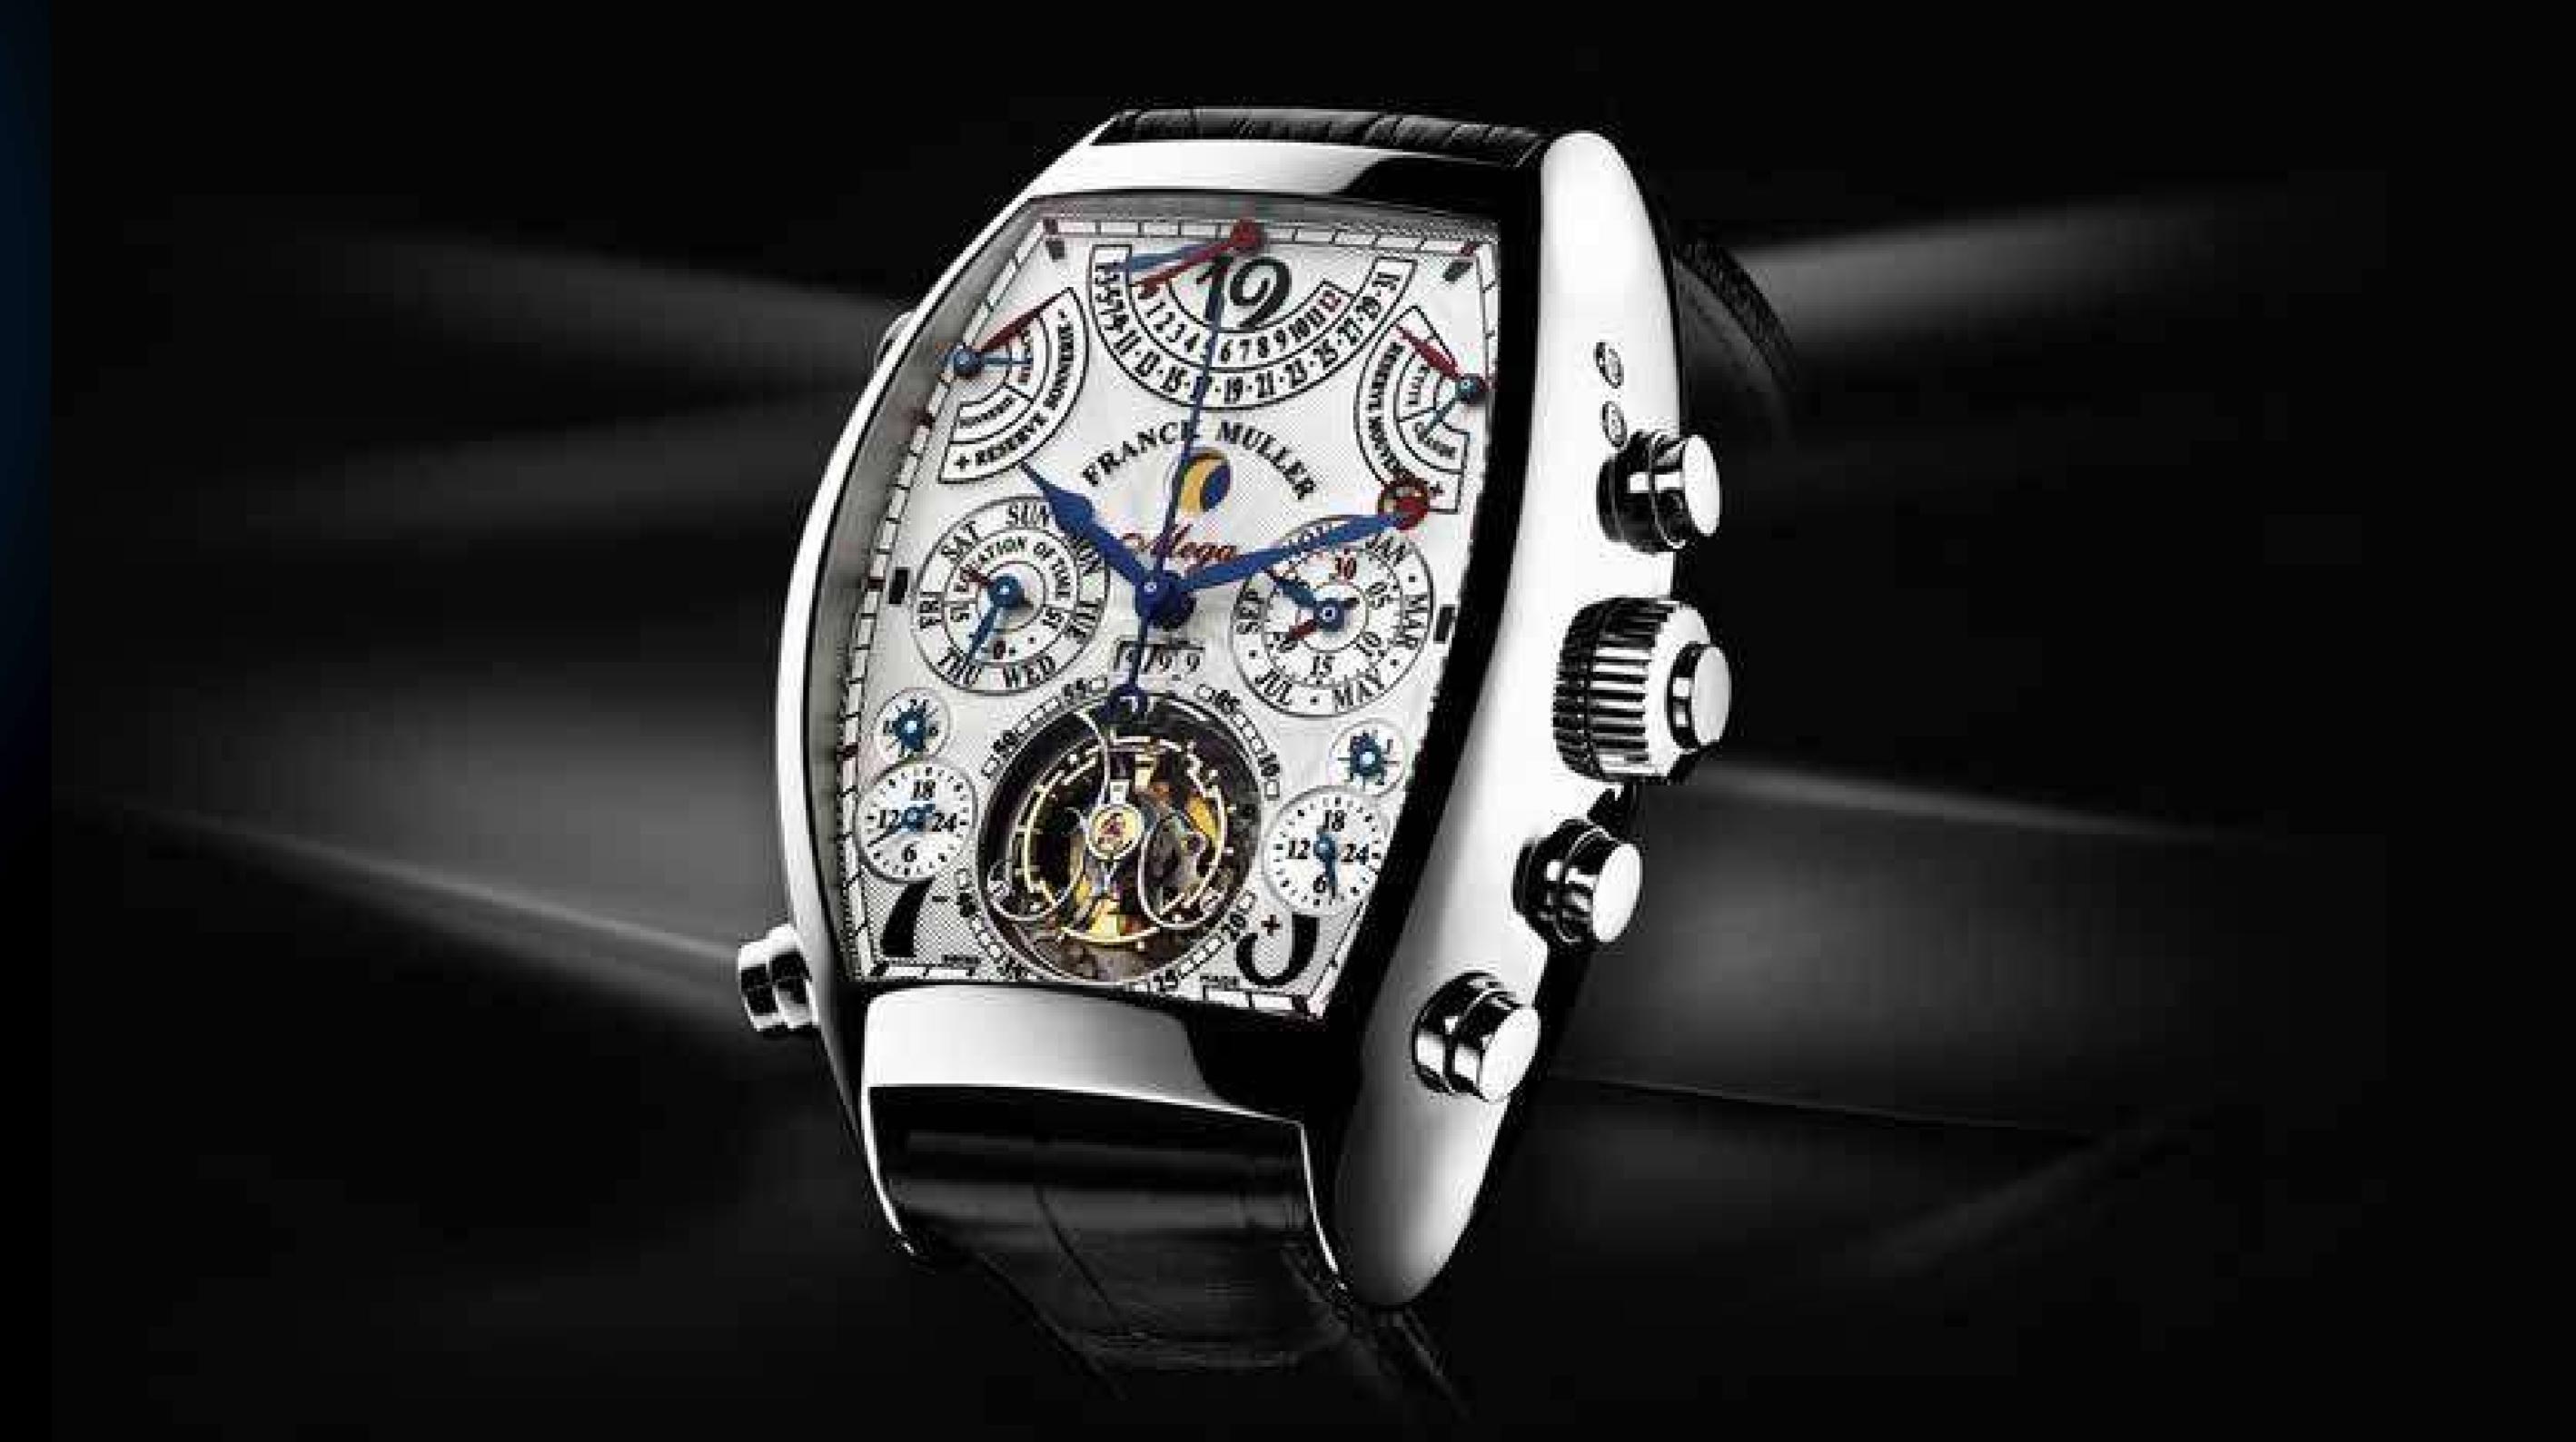

# THE WORLD'S MOST COMPLICATED WATCH

In the world of contemporary high watchmaking, there is one single timepiece that so profoundly encapsulates a sense of reverence that it compels even the most jaded watch connoisseur into humbled silence — Aeternitas Mega.

In 1989, Franck Muller set about creating a watch of unrivalled complication. Today, with 36 complications and 1,483 components, the Aeternitas Mega is indeed the most complicated watch in the world.

Every Franck Muller watch is born out of pleasure and never as a commercial necessity. Every timepiece we've made has tried to bring something new and innovative to horology, to help in the evolution of its continuous story. I've always had one objective in mind, which is to ensure that our watches are emotionally impactful — that they delight their owners while representing the finest quality in the Swiss industry.