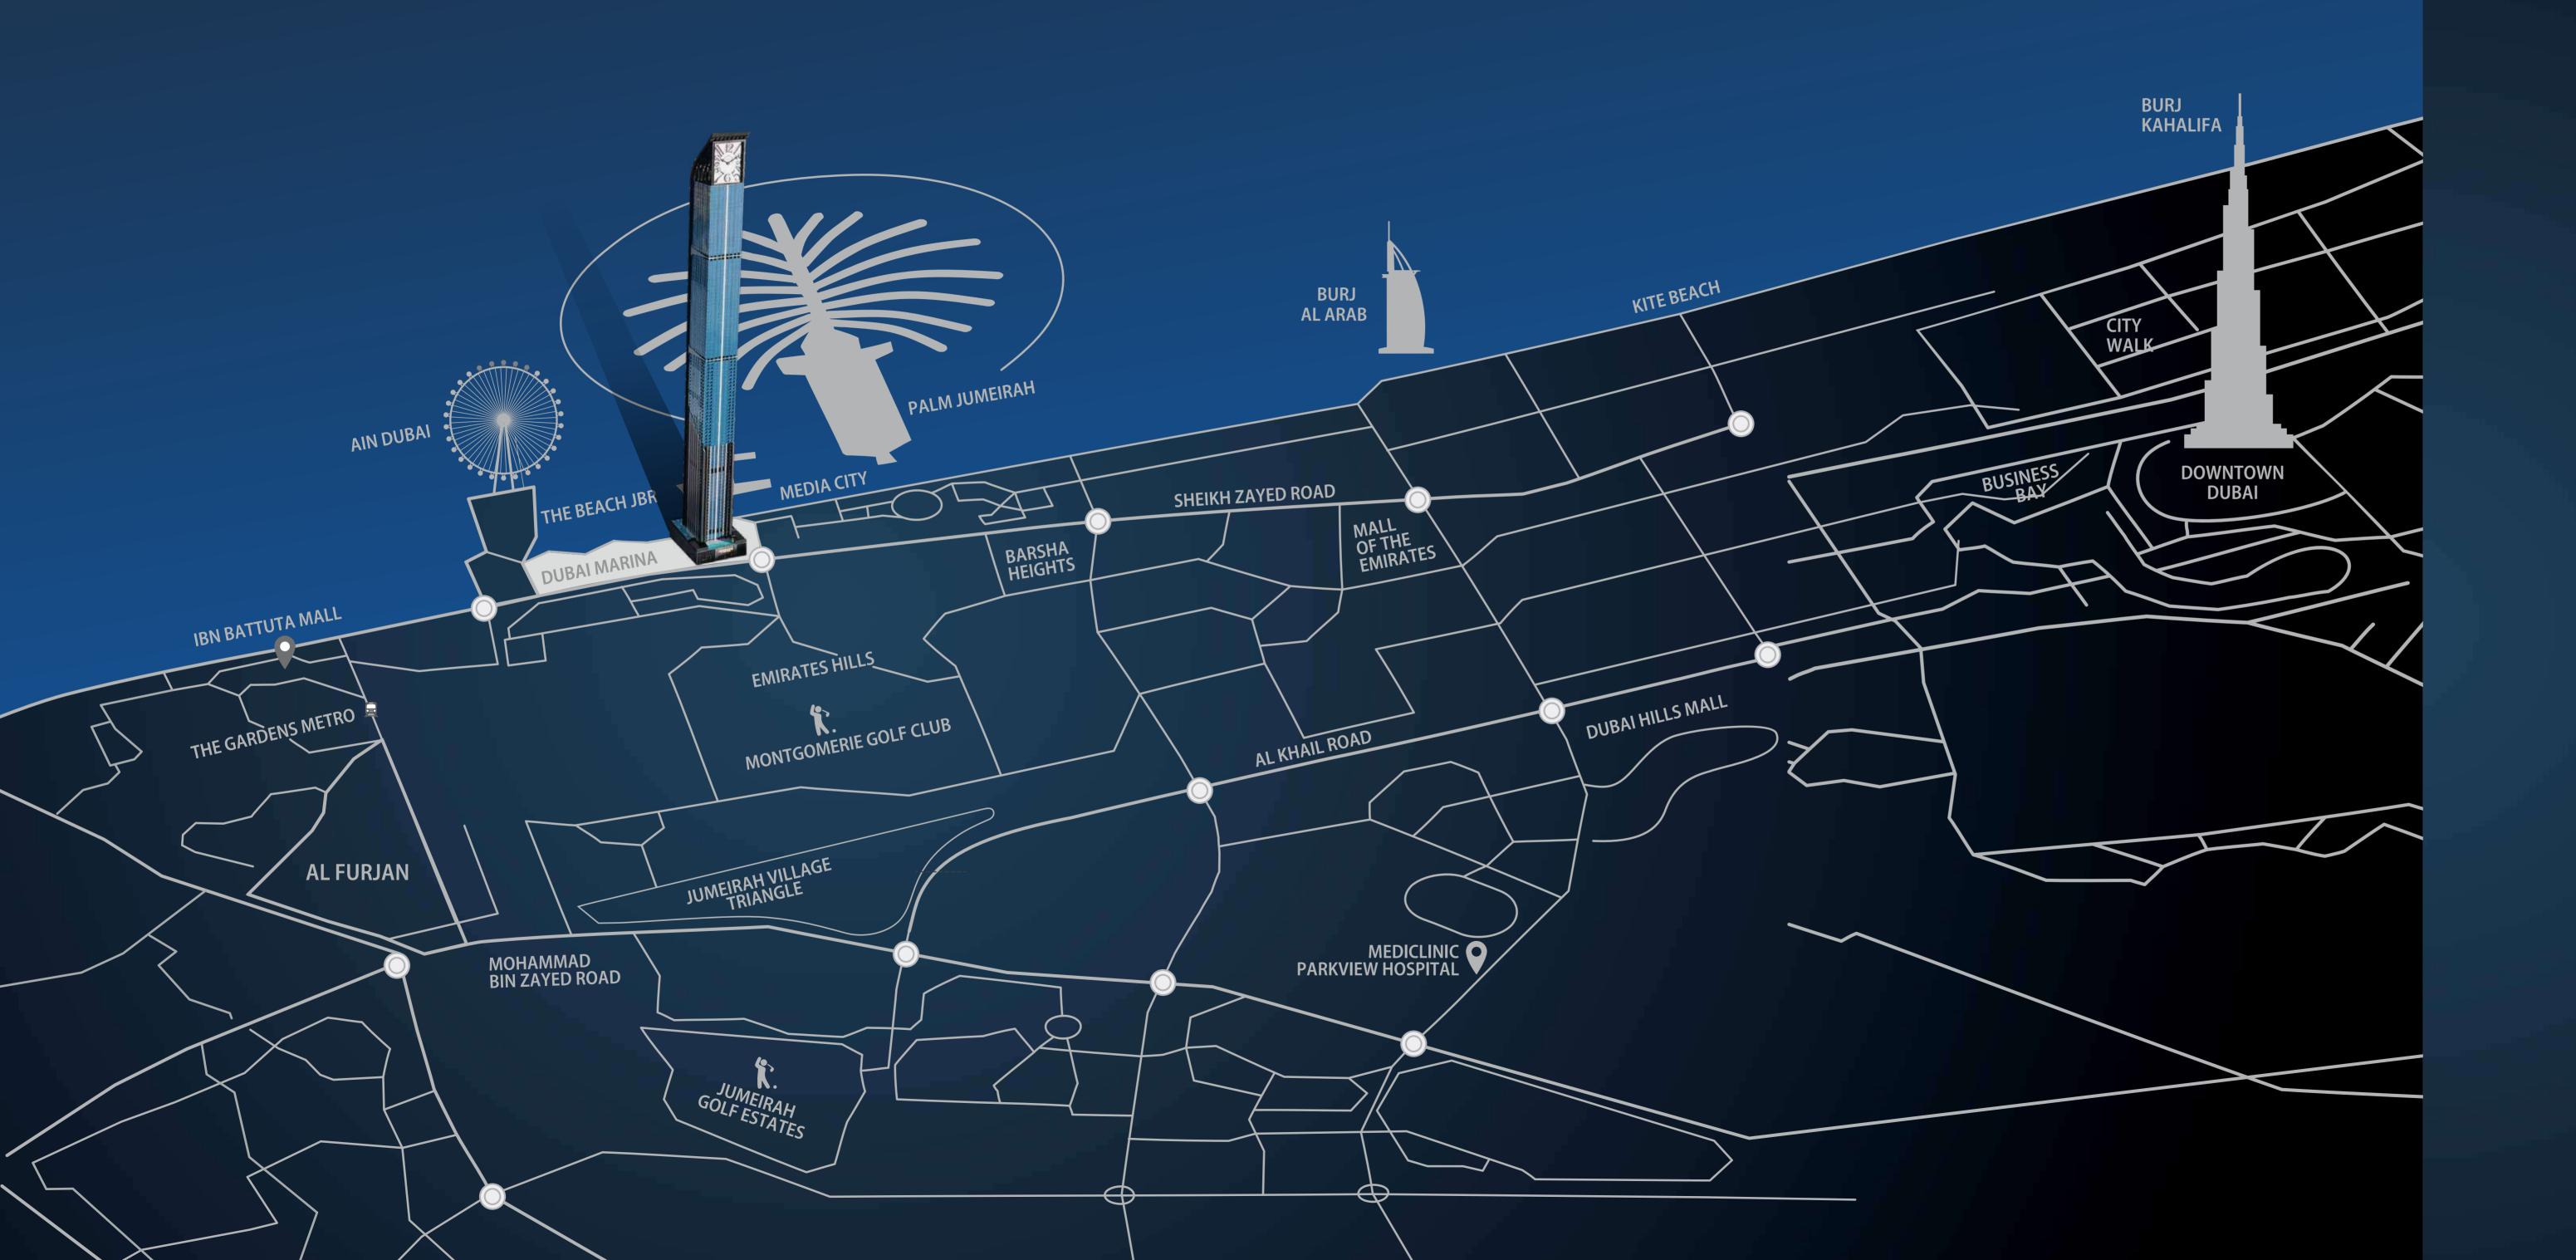

## THE DUBAI MARINA LEGACY

The shores of the sea and its breeze were always an attraction for locals and tourists alike. But with the evolution of Dubai's personality from just a tourist destination to everything and more, Dubai Marina has become a crucial benchmark. It is accessible and ever-so-close to work and play.

Tread down from the tallest of luxuries to the glistening waters, or simply take a short drive to the nearby malls for a look around.

Dubai Marina encapsulates the multifaceted allure of the city.

03MIN

Marina Mall 04MIN

Montgomerie Golf Course 05MIN

JBR Beach

08MIN

Palm Jumeirah 10MIN

Mall of the Emirates 15MIN

Palm Jebel Ali

20MIN

EXPO City 20MIN

Dubai International Airport 22MIN

Al Maktoum International Airport