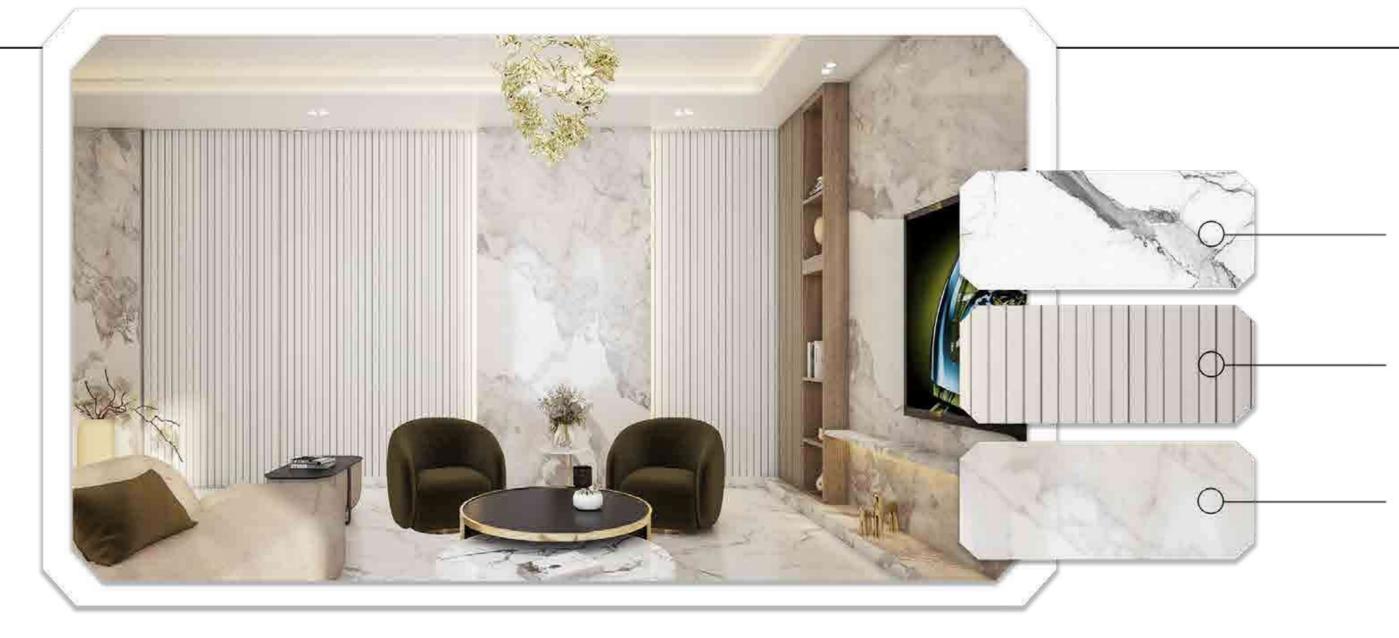

## INTERIORS

The residences at Franck Muller Aeternitas Tower Living showcase interiors that project luxury and welcoming atmosphere.

The use of carefully selected high-quality materials and finishes creates touch of heavenly living space.
Kitchens and bathrooms feature European natural Marble stone,

while attention to detail can be seen throughout every aspect of the residence and the innovative space management.

Chandelier: Swarovski

### MATERIALS & FINISHES

### FLOORING

**European Natural Marble & travertine Marble** 800mm\* 800mm / 1200mm \* 600mm

WALL PAINT

**DECORATION PAINT Textured Paint** 

**Comfortable White** 

**RAL 9010** 

WALLS Marble Mosaic

Natural