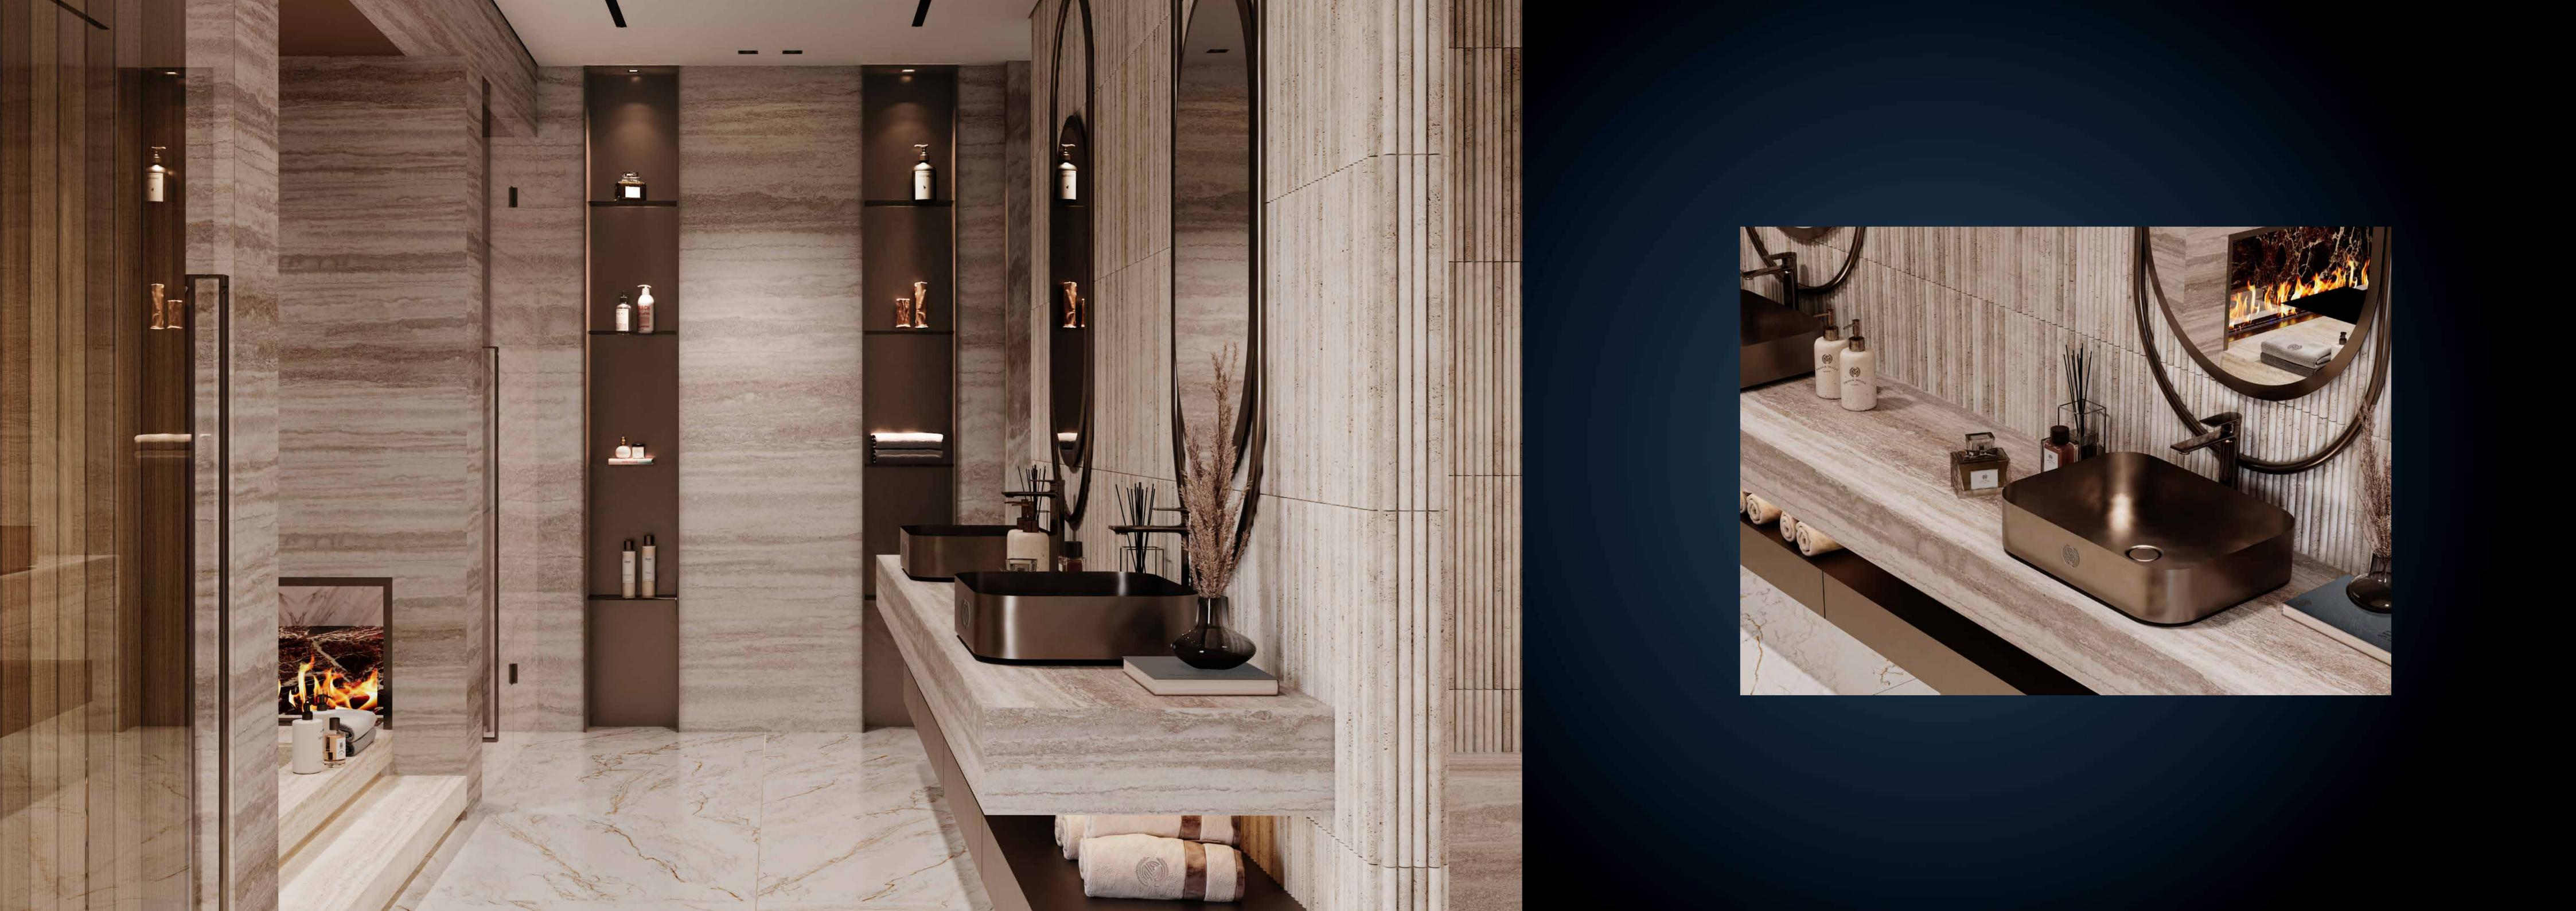

## BATHROOM

The selection of materials, finishes, and fittings used in the bathrooms transforms a functional space into an oasis of well-being. From the taps to accessories, all have been sourced from Villeroy & Boch, a name with a worldwide reputation for High quality, innovation and , luxury.

Sanitary ware accessories: Villeroy & Boch

### WALLS

**European Natural Marble & Travertine Marble** 

## COMMON AREAS

The architect's Allure is clearly present in the details of the common areas.

The luxurious touch enhances the appearance of the

corridors and entryways. The elegant use of the marvelous natural marbles complements design's ingenuity creating a sense luxury, safety and subtle sophistication.