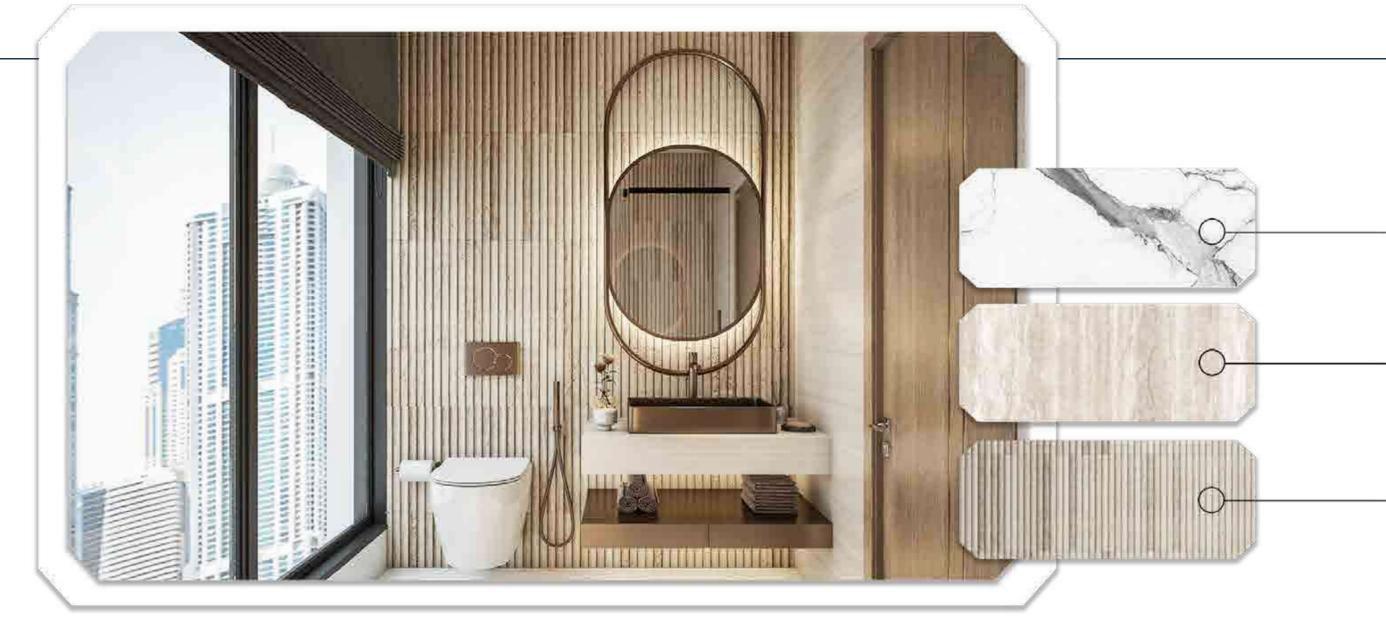

## COMMON AREAS

The architect's Allure is clearly present in the details of the common areas.

The luxurious touch enhances the appearance of the

corridors and entryways. The elegant use of the marvelous natural marbles complements design's ingenuity creating a sense luxury, safety and subtle sophistication.

Main door apartments : Solid wood / Walnut / Natural

### FLOORING

**European Natural Marble** 

Natural

**European Natural Marble** 

#### **DECORATION**

French brushed gold

Exteriors Schüco / Gutmann Aluminium window systems