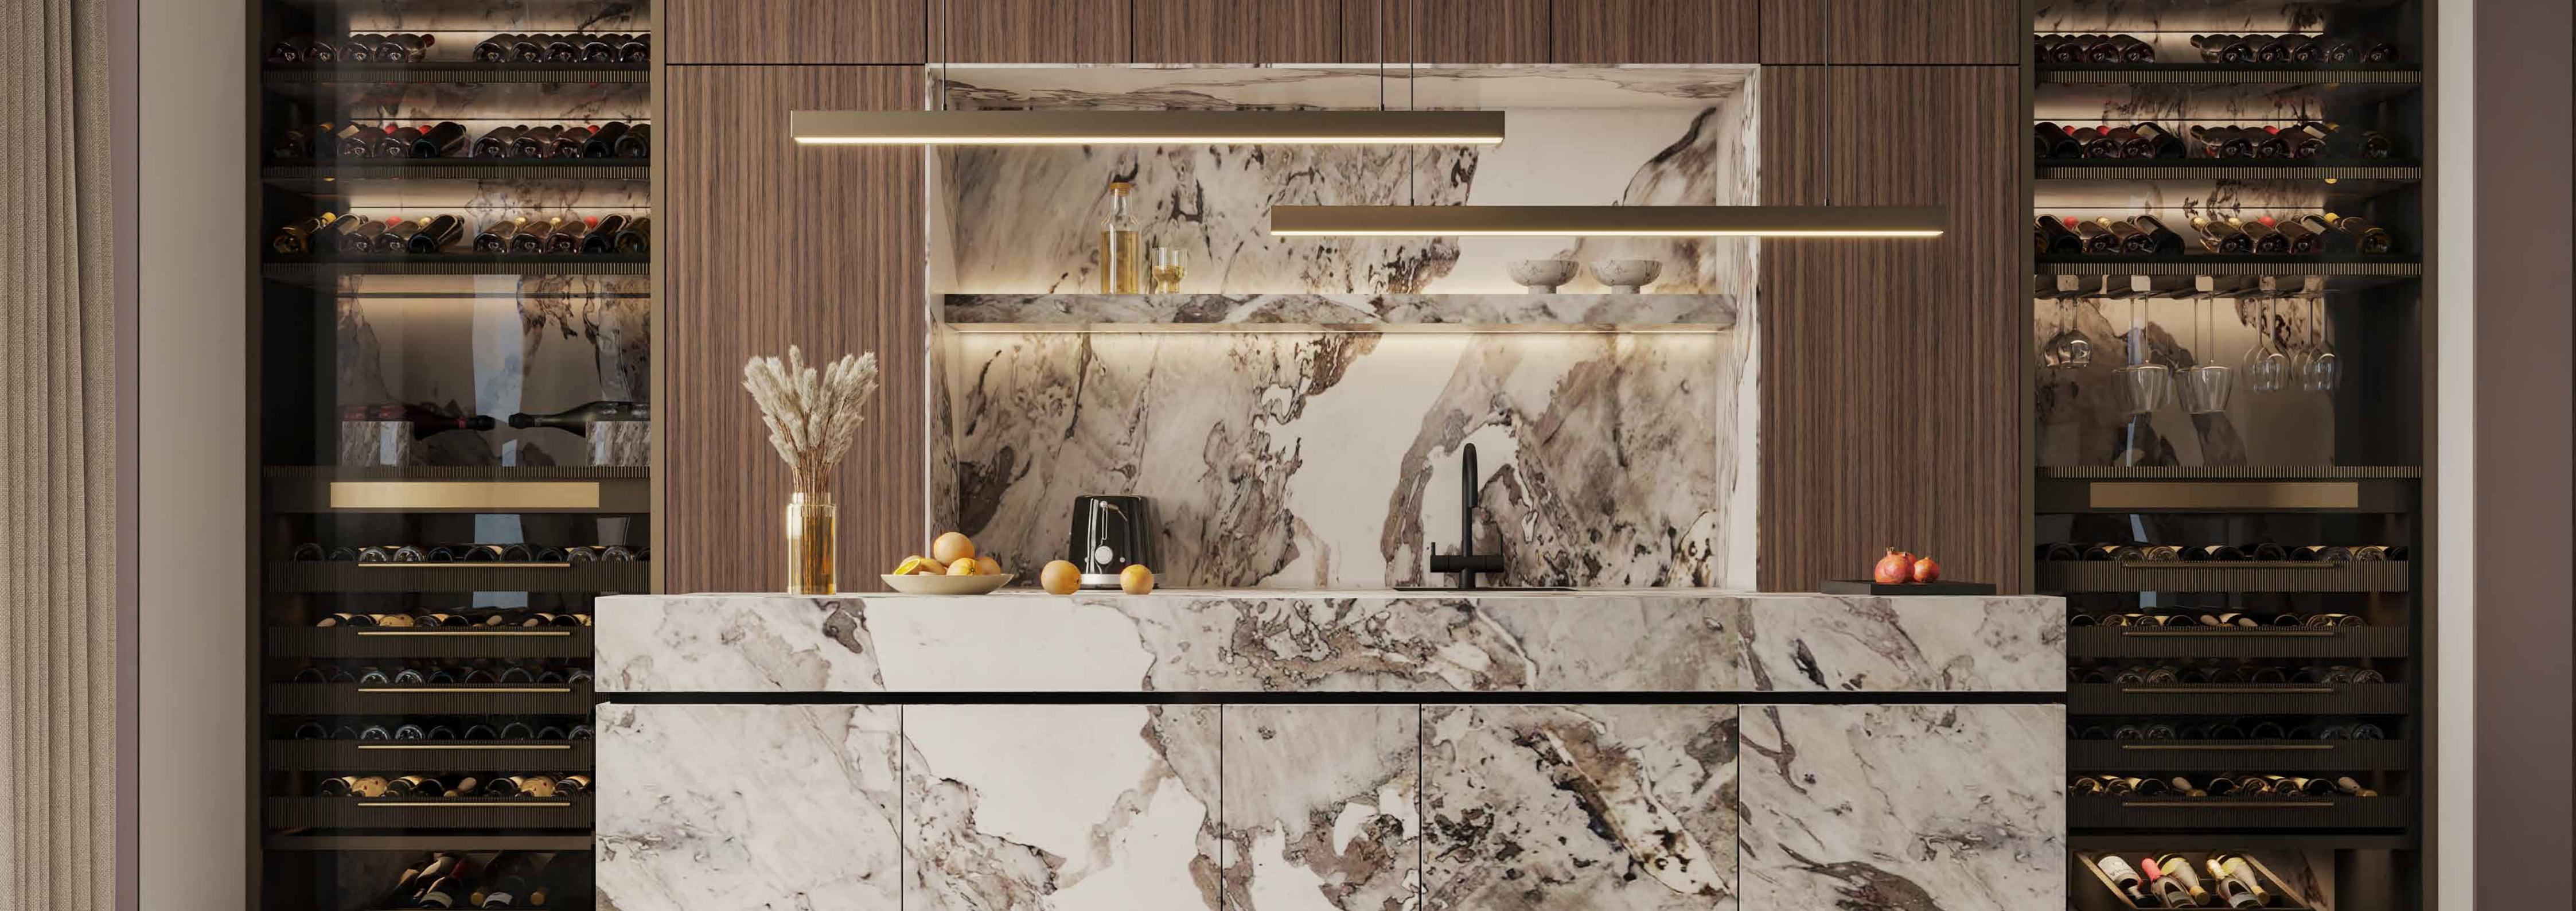

## KITCHEN

The kitchen spaces at Franck Muller Aeternitas Tower have been designed to be highly functional and durable, while providing the desired luxury and class. High-quality materials and equipment have been selected to create smart storage spaces and luxurious countertops, with finishes that enhance the aesthetic value as well as their functional use.

Kitchen Sink mixer : Villeroy & Boch

Brand of built-in appliances: Bosch

Appliance: Built-in Fridge Energy Efficiency: A++

Appliance: Built-in Stove hood

Appliance: Built-in Electric

Appliance: Built-in Electric Oven

### COUNTER

Reconstituted Stone.