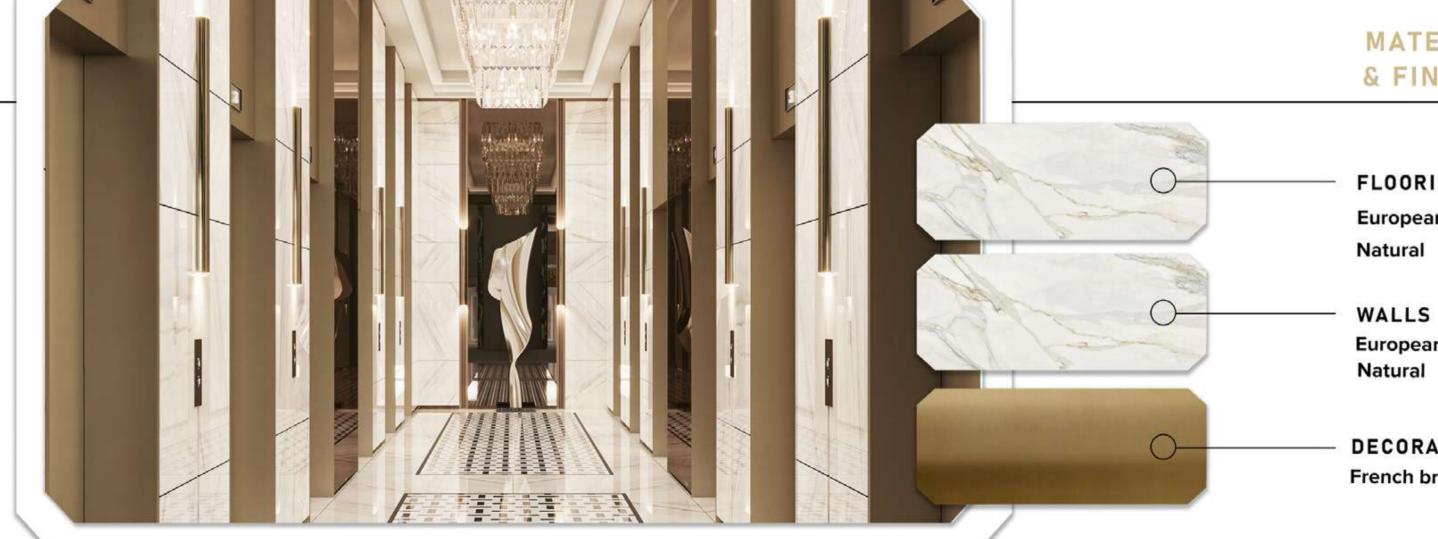

## COMMON AREAS

The architect's Allure is clearly present in the details of the common areas.

The luxurious touch enhances the appearance of the

corridors and entryways. The elegant use of the marvelous natural marbles complements design's ingenuity creating a sense luxury, safety and subtle sophistication.

Main door apartments : Solid wood / Walnut / Natural

### MATERIALS & FINISHES

### FLOORING

**European Natural Marble** 

Natural

**European Natural Marble** 

#### **DECORATION**

French brushed gold

Exteriors Schüco / Gutmann Aluminium window systems